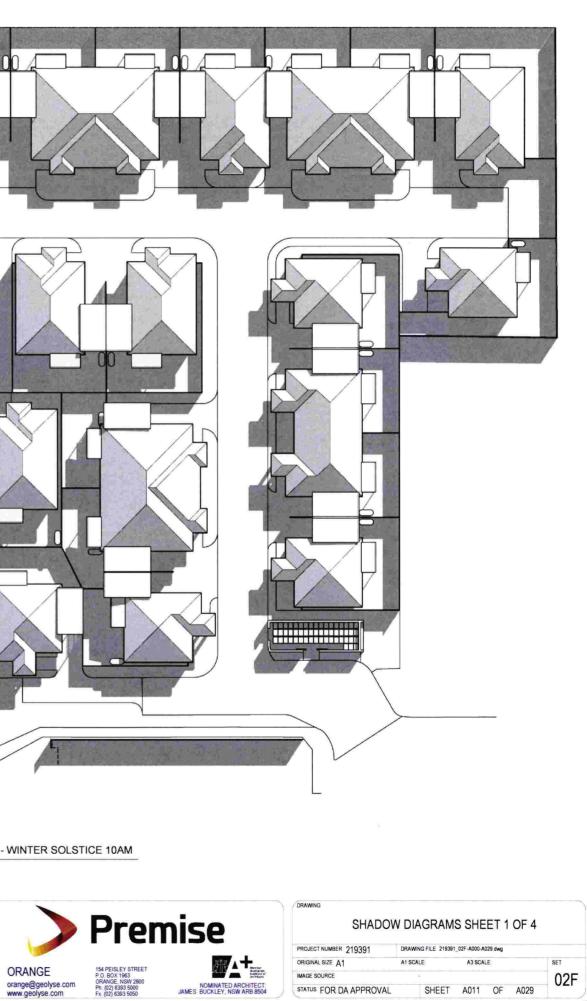

|
|         |      |                   |       |      |                              |      | CLIENT  |
| NTS OF  |      |                   |       |      |                              |      |         |
|         | D    | 21.08.19          | GT    | JB   | DRAFT ISSUE                  |      | PROJECT |
|         | E    | 27.08.19          | GT    | JB   | ISSUE FOR CLIENT INFORMATION |      |         |
| ICATION | ARCH | ITECTURAL<br>OVAL |       |      | INITIALS                     | DATE |         |

| AL | ORANGE CITY COUNCIL                                      | ſ |
|----|----------------------------------------------------------|---|
|    | HOUSING PLUS                                             |   |
| ſ  | EMERALD STREET, ORANGE<br>MULTI UNIT HOUSING DEVELOPMENT |   |











SHADOW DIAGRAM - WINTER SOLSTICE 3PM 7 NTS

GENERAL NOTES: ALL DIMENSIONS GIVEN ARE IN MILLIMETRES (UNLESS SHOWN OTHERWISE) & ARE TO BE CHECKED AND VERIFIED PRIOR TO CONSTRUCTION. DO NOT SCALE DRAWINGS FOR DIMENSIONS. DIMENSIONS WITH ASTERISKS ARE APPROXIMATE ONLY AND ARE TO BE CHECKED AND VERIFIED ON SITE PRIOR TO CONSTRUCTION.

ALL WORK SHOWN ON THE DRAWINGS COMPRISING THE SET SHALL COMPLY WITH THE 'BUILDING CODE OF AUSTRALIA' & THE REQUIREMENTS OF RELEVANT AUTHORITIES & THEIR CONDITIONS OF CONSENT.

ALL WORKMANSHIP & MATERIALS SHALL COMPLY WITH THE REQUIREMENTS OF THE RELEVANT AUSTRALIAN STANDARDS.

THIS DRAWING TO BE READ IN CONJUNCTION WITH ALL OTHER DRAWINGS & DOCUMENTATION COMPRISING THE SET INCLUDING THE SPECIFICATION AND OTHER CONSULTANT'S DRAWINGS (WHERE SUPPLIED).

| R