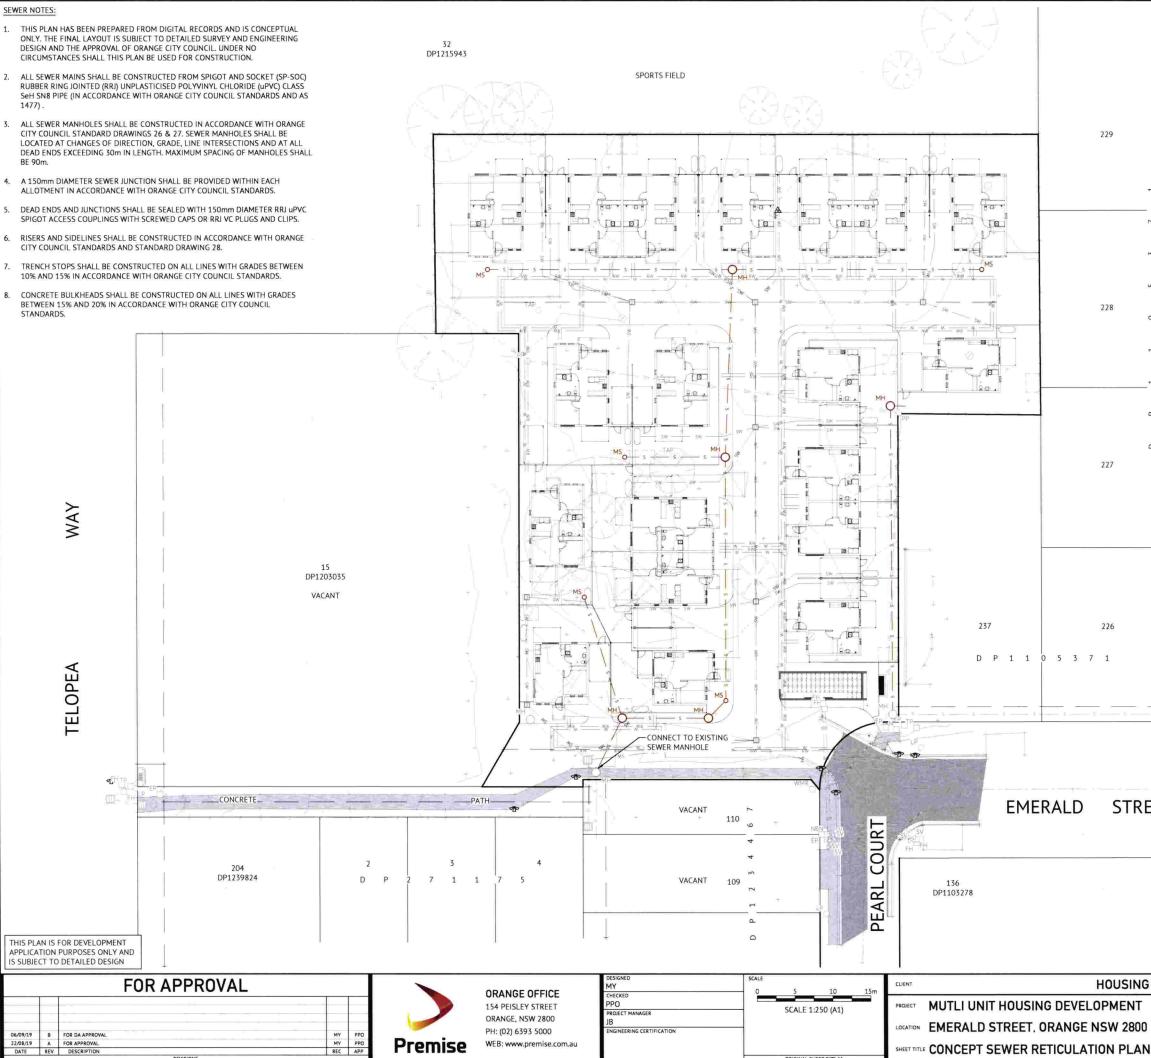

|                     |
|               |                       |                  |                     |
|               |                       |                  |                     |
|               |                       |                  |                     |
|               |                       |                  |                     |
|               |                       |                  |                     |
|               |                       |                  |                     |
|               |                       |                  |                     |
| 9 PLUS        |                       |                  | JOB CODE            |
|               |                       |                  | 219391_03           |

HEET NUMBER C003

В





### LEGEND:

|            | EXISTING ROAD CENTRELINE         |
|------------|----------------------------------|
|            | EXISTING FENCE                   |
|            | EXISTING BOTTOM OF BANK          |
| - 191      | EXISTING OVERHEAD ELECTRICAL     |
|            | EXISTING UNDERGROUND ELECTRICAL  |
|            | EXISTING STORMWATER DRAINAGE     |
|            | EXISTING SEWER MAIN              |
|            | EXISTING WATER MAIN              |
|            | EXISTING ELECTRICAL/TELECOMS/GAS |
|            | EXISTING POWER POLE              |
|            | EXISTING LIGHT POLE              |
|            | EXISTING ELECTRICITY PIT/PILLAR  |
|            | EXISTING TELECOMMUNICATIONS PIT  |
| NBN        | EXISTING NBN PIT                 |
| MH         | EXISTING SEWER MAN