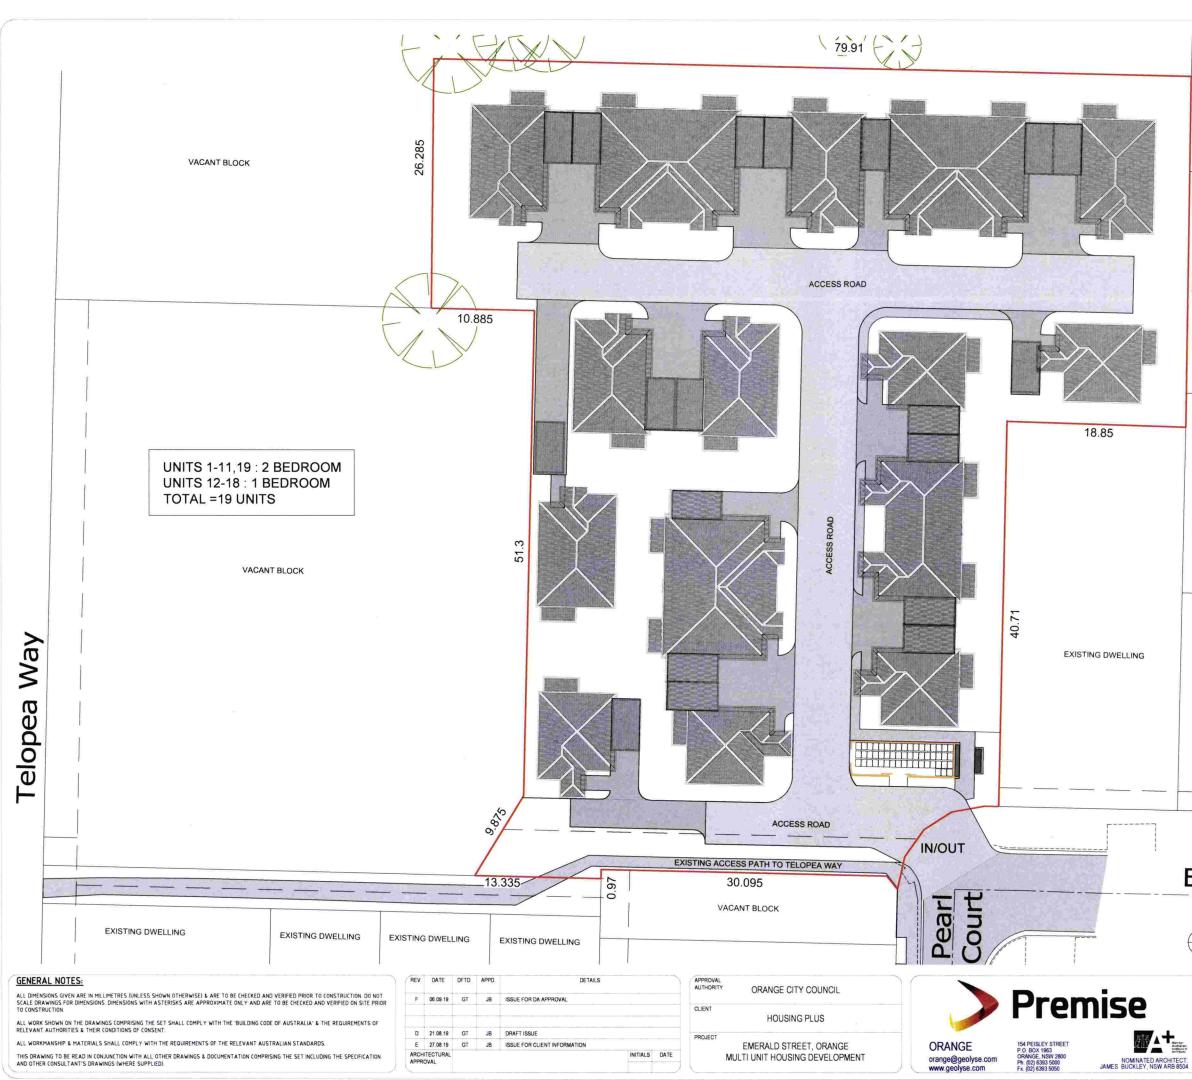

## SCHEDULE OF DRAWINGS

| DRAWING | TITLE                              | REVISION | DATE       |
|---------|------------------------------------|----------|------------|
| A000    | TITLE SHEET AND SITE LOCALITY      | E        | 06.09.2019 |
| A001    | SITE DETAIL SURVEY                 | F.       | 06.09.2019 |
| A002    | SITE ANALYSIS PLAN                 | F        | 06.09.2019 |
| A003    | PROPOSED GROUND LEVEL SITE PLAN    | E,       | 06.09.2019 |
| A004    | PROPOSED ROOF LEVEL SITE PLAN      | E        | 06.09.2019 |
| A005    | PROPOSED SITE AREAS PLAN           | E,       | 06.09.2019 |
| A006    | SITE VEHICLE PATHWAYS SHEET 1 OF 2 | . E '    | 06.09.2019 |
| A007    | SITE VEHICLE PATHWAYS SHEET 2 OF 2 | F        | 06 09 2019 |
| A008    | STREETSCAPE SHEET 1 OF 2           | F.       | 06.09.2019 |
| A009    | STREETSCAPE SHEET 2 OF 2           | F        | 06.09.2019 |
| A010    | SOLAR ACCESS SITE PLAN             | F        | 06 09 2019 |
| A011    | SHADOW DIAGRAMS SHEET 1 OF 4       | E,       | 06.09.2019 |
| A012    | SHADOW DIAGRAMS SHEET 2 OF 4       | F        | 06.09.2019 |
| A013    | SHADOW DIAGRAMS SHEET 3 OF 4       | F        | 06.09.2019 |
| A014    | SHADOW DIAGRAMS SHEET 4 OF 4       | F        | 06.09.2019 |
| A015    | TYPE #1 UNIT PLAN                  | F        | 06.09.2019 |
| A016    | TYPE #1 UNIT ELEVATIONS            | E.       | 06.09.2019 |
| A017    | TYPE #2 UNIT PLAN                  | E.       | 06.09.2019 |
| A018    | TYPE #2 UNIT ELEVATIONS            | F.       | 06.09 2019 |
| A019    | TYPE #3 UNIT PLAN                  | E.       | 06.09.2019 |
| A020    | TYPE #3 UNIT ELEVATIONS            | E.       | 06 09 2019 |
| A021    | TYPE #4 UNIT PLAN                  | F        | 06.09.2019 |
| A022    | TYPE #4 UNIT ELEVATIONS            | Ē.       | 06.09.2019 |
| A023    | TYPE #5 UNIT PLAN                  | F.       | 06.09.2019 |
| A024    | TYPE #5 UNIT ELEVATIONS            | F.       | 06.09.2019 |
| A025    |                                    | E        | 06.09.2019 |
| A026    | TYPE #6 UNIT ELEVATIONS            | F        | 06.09.2019 |
| A027    | TYPE #7 UNIT PLAN                  | F        | 06 09 2019 |
| A028    | TYPE #7 UNIT ELEVATIONS            | F        | 06.09.2019 |
| A029    | EXTERNAL MATERIALS SCHEDULE        | F        | 06.09.2019 |

|       | EXISTING DWELLING                                                                         |           |
|-------|-------------------------------------------------------------------------------------------|-----------|
| 37.0  | EXISTING DWELLING                                                                         |           |
|       | EXISTING DWELLING                                                                         |           |
|       | EXISTING DWELLING                                                                         |           |
| En    | ROOF LEVEL SITE PLAN<br>SCALE 1200 AT A1, 1400 AT A3                                      | SITE PLAN |
| -<br> | PROJECT NUMBER 219391 DRAWING FILE 219391_02F-A000-A<br>ORIGINAL SIZE A1 A1 SCALE: A3 SCA | 1029 dwg  |

STATUS FOR DA APPROVAL

SHEET A004 OF A029

|   | THIS DRAWING TO BE READ IN CONJUNCTION WITH ALL OTHER DRAWINGS & DOCUMENTATION COMPRI |
|---|---------------------------------------------------------------------------------------|
|   | AND OTHER CONSULTANT'S DRAWINGS (WHERE SUPPLIED)                                      |
| 1 |                                                                                       |