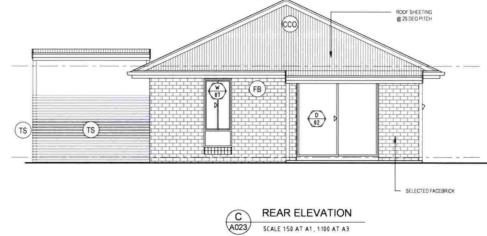

---------|---------------|-------------|--------|------|-----|--|--|--|
|                                   | PROJECT NUMBER 219391  | DRAWN               | G FILE 219391 | 02F-A000-A0 | 29.dwg |      |     |  |  |  |
| Meritar<br>Australian<br>Mattrian | ORIGINAL SIZE A1       | A1 SCALE: A3 SCALE: |               |             |        |      |     |  |  |  |
| tuty of<br>tech                   | IMAGE SOURCE           |                     |               |             |        |      | 02F |  |  |  |
| CT:<br>504                        | STATUS FOR DA APPROVAL |                     | SHEET         | A023        | OF     | A029 | 021 |  |  |  |



E 27.08.19 GT JB ISSUE FOR CLIENT INFORMATION

ARCHITECTURAL APPROVAL

FRONT ELEVATION A FRONT ELEVATION A023 SCALE 1:50 AT A1, 1:100 AT A3



14



154 PEISLEY STREET P.O. BOX 1963 ORANGE, NSW 2800 Ph. (02) 6393 5000 Fx. (02) 6393 5050

NOMINATED ARC

ORANGE

orange@geolyse.com www.geolyse.com



PROJECT

INITIALS DATE

EMERALD STREET, ORANGE

MULTI UNIT HOUSING DEVELOPMENT

ALL WORKMANSHIP & MATERIALS SHALL COMPLY WITH THE REQUIREMENTS OF THE RELEVANT AUSTRALIAN STANDARDS. THIS DRAWING TO BE READ IN CONJUNCTION WITH ALL OTHER DRAWINGS & DOCUMENTATION COMPRISING THE SET INCLUDING THE SPECIFICATION AND OTHER CONSULTANT'S DRAWINGS (WHERE SUPPLIED).

|                                          | DRAWING               |                                                             |        |         |      |      |     |  |  |  |  |
|------------------------------------------|-----------------------|----------------------------------