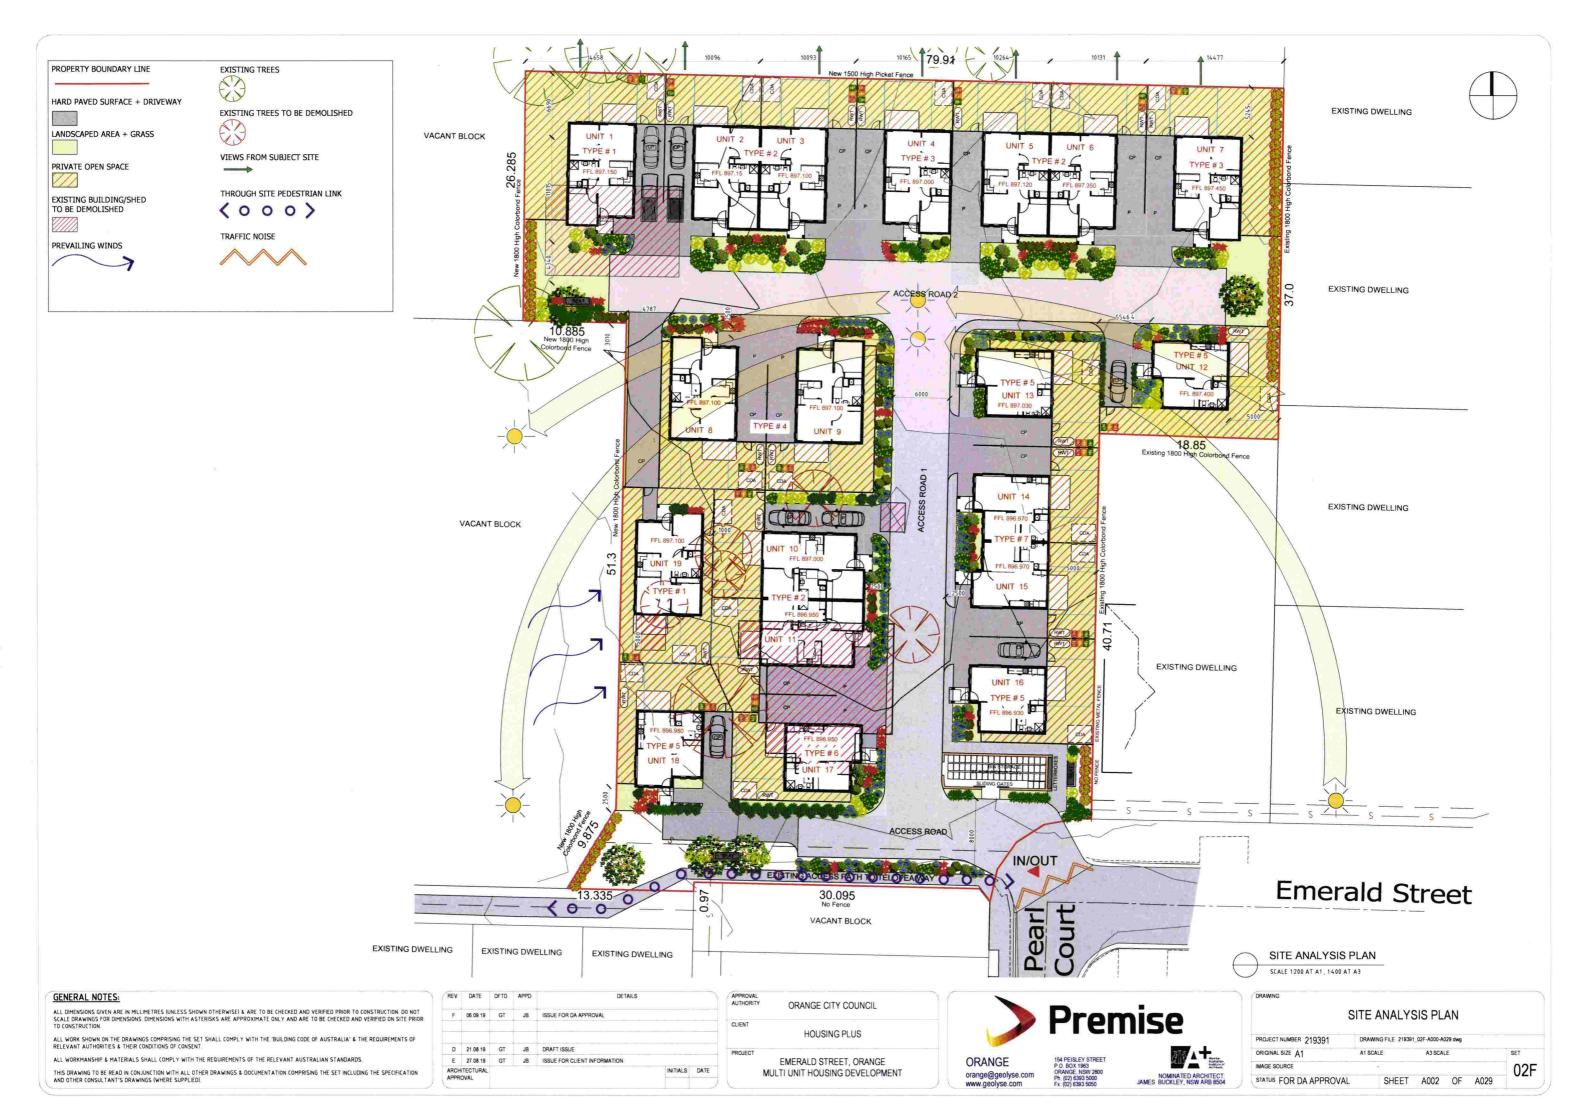

|       | EXISTING DWELLING                                                                         |           |
|-------|-------------------------------------------------------------------------------------------|-----------|
| 37.0  | EXISTING DWELLING                                                                         |           |
|       | EXISTING DWELLING                                                                         |           |
|       | EXISTING DWELLING                                                                         |           |
| En    | ROOF LEVEL SITE PLAN<br>SCALE 1200 AT A1, 1400 AT A3                                      | SITE PLAN |
| -<br> | PROJECT NUMBER 219391 DRAWING FILE 219391_02F-A000-A<br>ORIGINAL SIZE A1 A1 SCALE: A3 SCA | 1029 dwg  |

STATUS FOR DA APPROVAL

SHEET A004 OF A029

|   | THIS DRAWING TO BE READ IN CONJUNCTION WITH ALL OTHER DRAWINGS & DOCUMENTATION COMPRI |
|---|---------------------------------------------------------------------------------------|
|   | AND OTHER CONSULTANT'S DRAWINGS (WHERE SUPPLIED)                                      |
| 1 |                                                                                       |