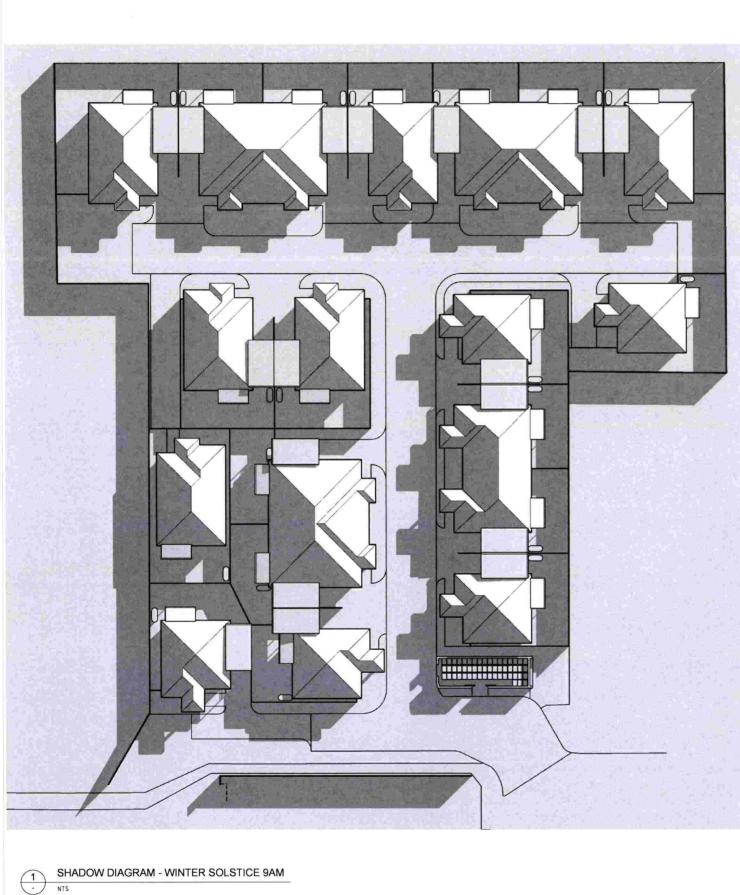

|
| dar<br>ta'lan<br>ta'si<br>tarta |                       | A1 SCALE         | A3 SCALE               | set<br>02F |



| EXISTING | DWELL | ING |
|----------|-------|-----|
|----------|-------|-----|

EXISTING DWELLING

EXISTING DWELLING

EXISTING DWELLING

**Emerald Street** 

DRAWING SOLAR ACCESS SITE PLAN SCALE 1200 AT A1, 1400 AT A3

| PROJECT NUMBER 219391  | DRAWIN  | IG FILE 219391 | 02F-A000-A0 | 29.dwg |      |     |
|------------------------|---------|----------------|-------------|--------|------|-----|
| ORIGINAL SIZE A1       | A1 SCAL | E              | A3 SCAL     | E      |      | SET |
| IMAGE SOURCE           | ( •     |                |             |        |      | 02  |
| STATUS FOR DA APPROVAL |         | SHEET          | A010        | OF     | A029 | 02  |





SHADOW DIAGRAM - WINTER SOLSTICE 9AM NTS

| 2   | SHADOW DIAGRAM - WINTER SOLSTICE 10AM |
|-----|---------------------------------------|
| - / | NTC                                   |

| è | GENERAL NOTES:                                 |
|---|------------------------------------------------|
|   | ALL DIMENSIONS GIVEN ARE IN MILLIMETRES (UNLES |

ALL DIMENSIONS GIVEN ARE IN MILLIMETRES (UNLESS SHOWN OTHERWISE) & ARE TO BE CHECKED AND VERIFIED PRIOR TO CONSTRUCTION I SCALE DRAWINGS FOR DIMENSIONS, DIMENSIONS WITH ASTERISKS ARE APPROXIMATE ONLY AND ARE TO BE CHECKED AND VERIFIED ON SIT TO CONSTRUCTION.

ALL WORK SHOWN ON THE DRAWINGS COMPRISING THE SET SHALL COMPLY WITH THE 'BUILDING CODE OF AUSTRALIA' & THE REQUIREMEN RELEVANT AUTHORITIES & THEIR CONDITIONS OF CONSENT.

ALL WORKMANS