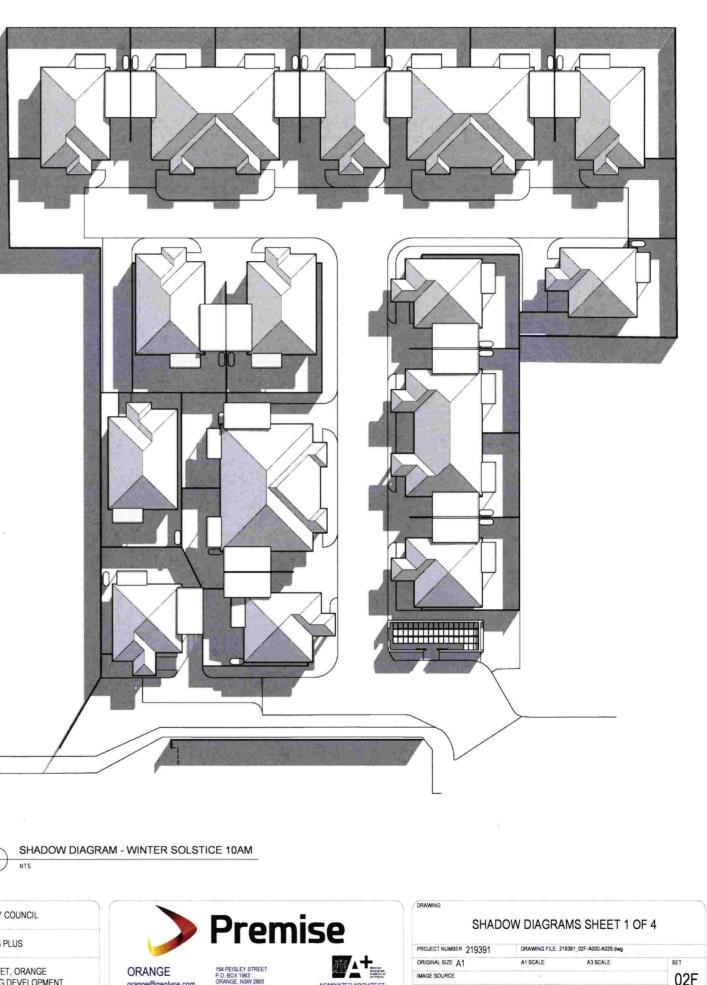

|
| dar<br>ta'lan<br>ta'si<br>tarta |                       | A1 SCALE         | A3 SCALE               | set<br>02F |



| EXISTING | DWELL | ING |
|----------|-------|-----|
|----------|-------|-----|

EXISTING DWELLING

EXISTING DWELLING

EXISTING DWELLING

**Emerald Street** 

DRAWING SOLAR ACCESS SITE PLAN SCALE 1200 AT A1, 1400 AT A3

| PROJECT NUMBER 219391  | DRAWIN  | IG FILE 219391 | 02F-A000-A0 | 29.dwg |      |     |
|------------------------|---------|----------------|-------------|--------|------|-----|
| ORIGINAL SIZE A1       | A1 SCAL | E              | A3 SCAL     | E      |      | SET |
| IMAGE SOURCE           | ( •     |                |             |        |      | 02  |
| STATUS FOR DA APPROVAL |         | SHEET          | A010        | OF     | A029 | 02  |





SHADOW DIAGRAM - WINTER SOLSTICE 9AM NTS

| 2   | SHADOW DIAGRAM - WINTER SOLSTICE 10AM |
|-----|---------------------------------------|
| - / | NTC                                   |

| è | GENERAL NOTES:                                 |
|---|------------------------------------------------|
|   | ALL DIMENSIONS GIVEN ARE IN MILLIMETRES (UNLES |

ALL DIMENSIONS GIVEN ARE IN MILLIMETRES (UNLESS SHOWN OTHERWISE) & ARE TO BE CHECKED AND VERIFIED PRIOR TO CONSTRUCTION I SCALE DRAWINGS FOR DIMENSIONS, DIMENSIONS WITH ASTERISKS ARE APPROXIMATE ONLY AND ARE TO BE CHECKED AND VERIFIED ON SIT TO CONSTRUCTION.

ALL WORK SHOWN ON THE DRAWINGS COMPRISING THE SET SHALL COMPLY WITH THE 'BUILDING CODE OF AUSTRALIA' & THE REQUIREMEN RELEVANT AUTHORITIES & THEIR CONDITIONS OF CONSENT.

ALL WORKMANSHI