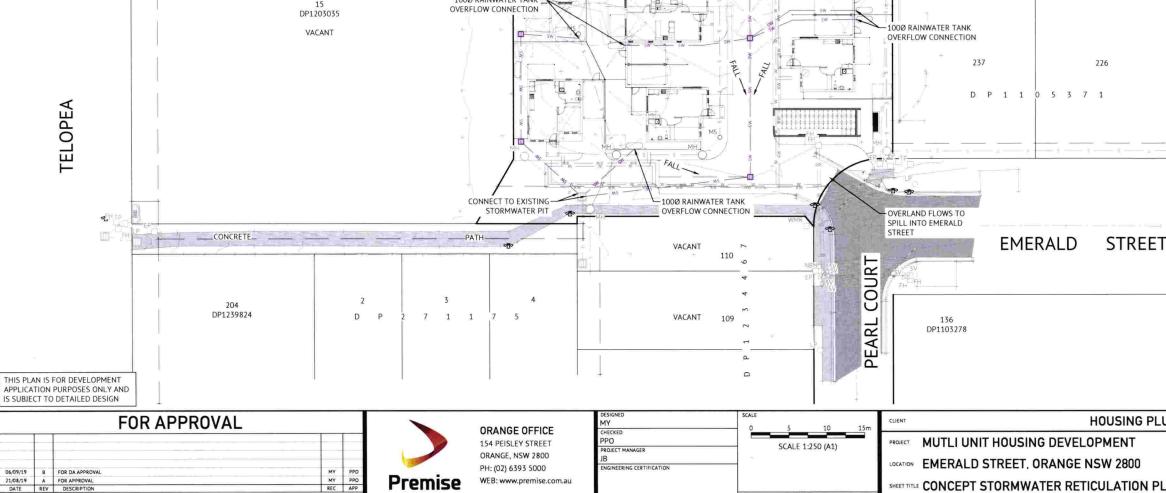

ES WITHIN FOOTWAYS.
- CONCRETE BULKHEADS SHALL BE CONSTRUCTED ON ALL DRAINAGE LINES EXCEEDING 16% GRADE AT INTERVALS NOT EXCEEDING 15m IN ACCORDANCE WITH ORANGE CITY COUNCIL STANDARDS.

9.

- ALL STORMWATER DRAINAGE PITS SHALL BE CONSTRUCTED IN ACCORDANCE WITH ORANGE COUNCIL STANDARDS. APPROVED PRECAST DRAINAGE PITS MAY BE USED. ALL STORMWATER DRAINAGE PITS SHALL BE FITTED WITH SQUARE LIDS TO DISTINGUISH THEM FROM SEWER MANHOLES.
- 10. ALL INTERALLOTMENT DRAINAGE PITS SHALL BE CONSTRUCTED IN ACCORDANCE WITH ORANGE CITY COUNCIL STANDARD DRAWING 16. APPROVED PRECAST DRAINAGE PITS MAY BE USED. ALL PITS SHALL BE PROVIDED WITH A 100mm DIAMETER JUNCTION INLET FOR THE RECEPTION OF UNDERGROUND ROOF WATER DRAINAGE LINES IN ACCORDANCE WITH ORANGE CITY COUNCIL STANDARDS.

REC



ORIGINAL SHEET SIZE



- FALL

11H

. 196



| LEGEND:            |                                  |
|--------------------|----------------------------------|
|                    | EXISTING ROAD CENTRELINE         |
|                    | EXISTING FENCE                   |
|                    | EXISTING BOTTOM OF BANK          |
| ŬK                 | EXISTING OVERHEAD ELECTRICAL     |
| - y                | EXISTING UNDERGROUND ELECTRICAL  |
| g                  | EXISTING STORMWATER DRAINAGE     |
|                    | EXISTING SEWER MAIN              |
|                    | EXISTING WATER MAIN              |
|                    | EXISTING ELECTRICAL/TELECOMS/GAS |
| PP<br>D            | EXISTING POWER POLE              |
| (P                 | EXISTING LIGHT POLE              |
| 6P                 |