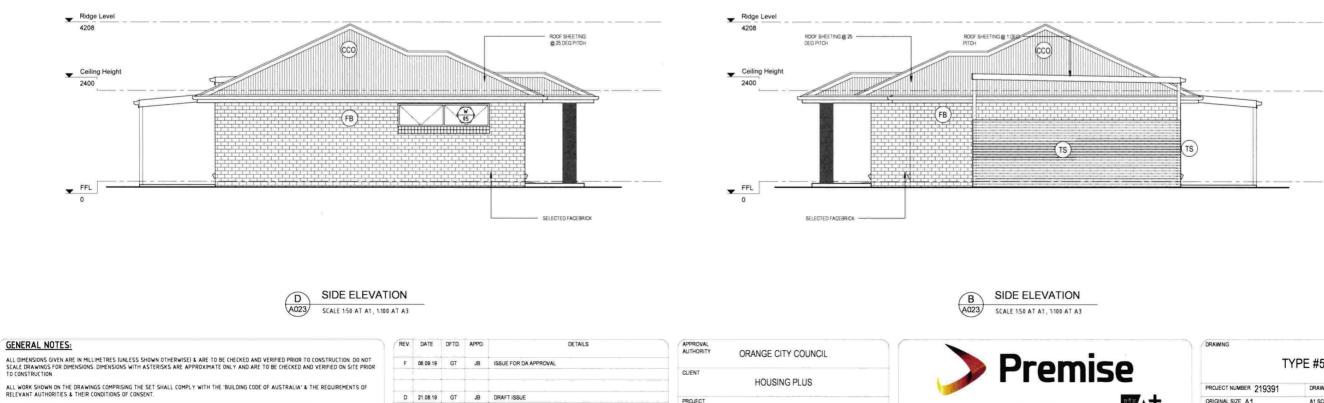

G FILE 219391 | 02F-A000-A0 | 29.dwg |      |     |  |  |  |
| Meritar<br>Australian<br>Mattrian | ORIGINAL SIZE A1       | A1 SCALE: A3 SCALE: |               |             |        |      |     |  |  |  |
| tuty of<br>tech                   | IMAGE SOURCE           |                     |               |             |        |      | 02F |  |  |  |
| CT:<br>504                        | STATUS FOR DA APPROVAL |                     | SHEET         | A023        | OF     | A029 | 021 |  |  |  |



E 27.08.19 GT JB ISSUE FOR CLIENT INFORMATION

ARCHITECTURAL APPROVAL

FRONT ELEVATION A FRONT ELEVATION A023 SCALE 1:50 AT A1, 1:100 AT A3



14



154 PEISLEY STREET P.O. BOX 1963 ORANGE, NSW 2800 Ph. (02) 6393 5000 Fx. (02) 6393 5050

NOMINATED ARC

ORANGE

orange@geolyse.com www.geolyse.com



PROJECT

INITIALS DATE

EMERALD STREET, ORANGE

MULTI UNIT HOUSING DEVELOPMENT

ALL WORKMANSHIP & MATERIALS SHALL COMPLY WITH THE REQUIREMENTS OF THE RELEVANT AUSTRALIAN STANDARDS. THIS DRAWING TO BE READ IN CONJUNCTION WITH ALL OTHER DRAWINGS & DOCUMENTATION COMPRISING THE SET INCLUDING THE SPECIFICATION AND OTHER CONSULTANT'S DRAWINGS (WHERE SUPPLIED).

|                                          | DRAWING               |                                                             |        |         |      |      |     |  |  |  |  |
|------------------------------------------|-----------------------|-------------------------------------------------------------|--------|---------|------|------|-----|--|--|--|--|
| 2                                        | TY                    | PE #5