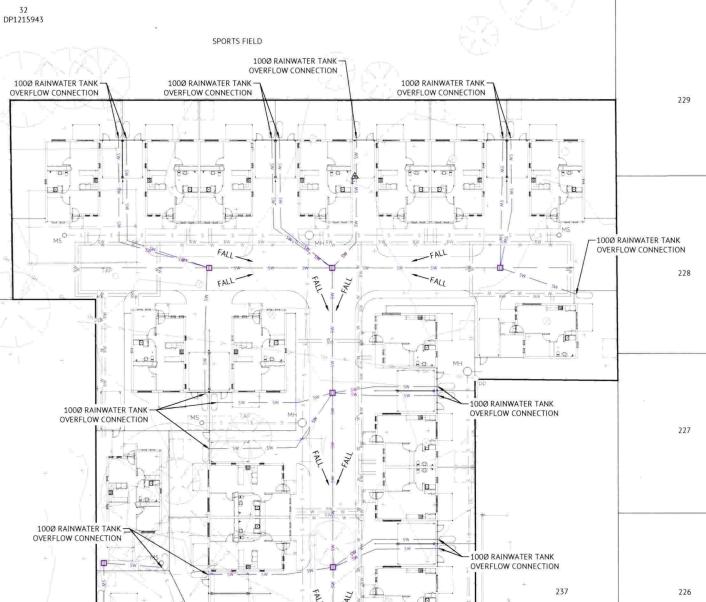

INSTALLATION FOR TRENCHES WITHIN FOOTWAYS.
- CONCRETE BULKHEADS SHALL BE CONSTRUCTED ON ALL DRAINAGE LINES EXCEEDING 16% GRADE AT INTERVALS NOT EXCEEDING 15m IN ACCORDANCE WITH ORANGE CITY COUNCIL STANDARDS.

9.

- ALL STORMWATER DRAINAGE PITS SHALL BE CONSTRUCTED IN ACCORDANCE WITH ORANGE COUNCIL STANDARDS. APPROVED PRECAST DRAINAGE PITS MAY BE USED. ALL STORMWATER DRAINAGE PITS SHALL BE FITTED WITH SQUARE LIDS TO DISTINGUISH THEM FROM SEWER MANHOLES.
- 10. ALL INTERALLOTMENT DRAINAGE PITS SHALL BE CONSTRUCTED IN ACCORDANCE WITH ORANGE CITY COUNCIL STANDARD DRAWING 16. APPROVED PRECAST DRAINAGE PITS MAY BE USED. ALL PITS SHALL BE PROVIDED WITH A 100mm DIAMETER JUNCTION INLET FOR THE RECEPTION OF UNDERGROUND ROOF WATER DRAINAGE LINES IN ACCORDANCE WITH ORANGE CITY COUNCIL STANDARDS.

REC



ORIGINAL SHEET SIZE



- FALL

11H

. 196



| LEGEND:            |                                  |
|--------------------|----------------------------------|
|                    | EXISTING ROAD CENTRELINE         |
|                    | EXISTING FENCE                   |
|                    | EXISTING BOTTOM OF BANK          |
| ŬK                 | EXISTING OVERHEAD ELECTRICAL     |
| - y                | EXISTING UNDERGROUND ELECTRICAL  |
| g                  | EXISTING STORMWATER DRAINAGE     |
|                    | EXISTING SEWER MAIN              |
|                    | EXISTING WATER MAIN              |
|                    | EXISTING ELECTRICAL/TELECOMS/GAS |
| PP<br>D            | EXISTING POWER POLE              |
| (P                 | EXISTING LIGHT POLE              |