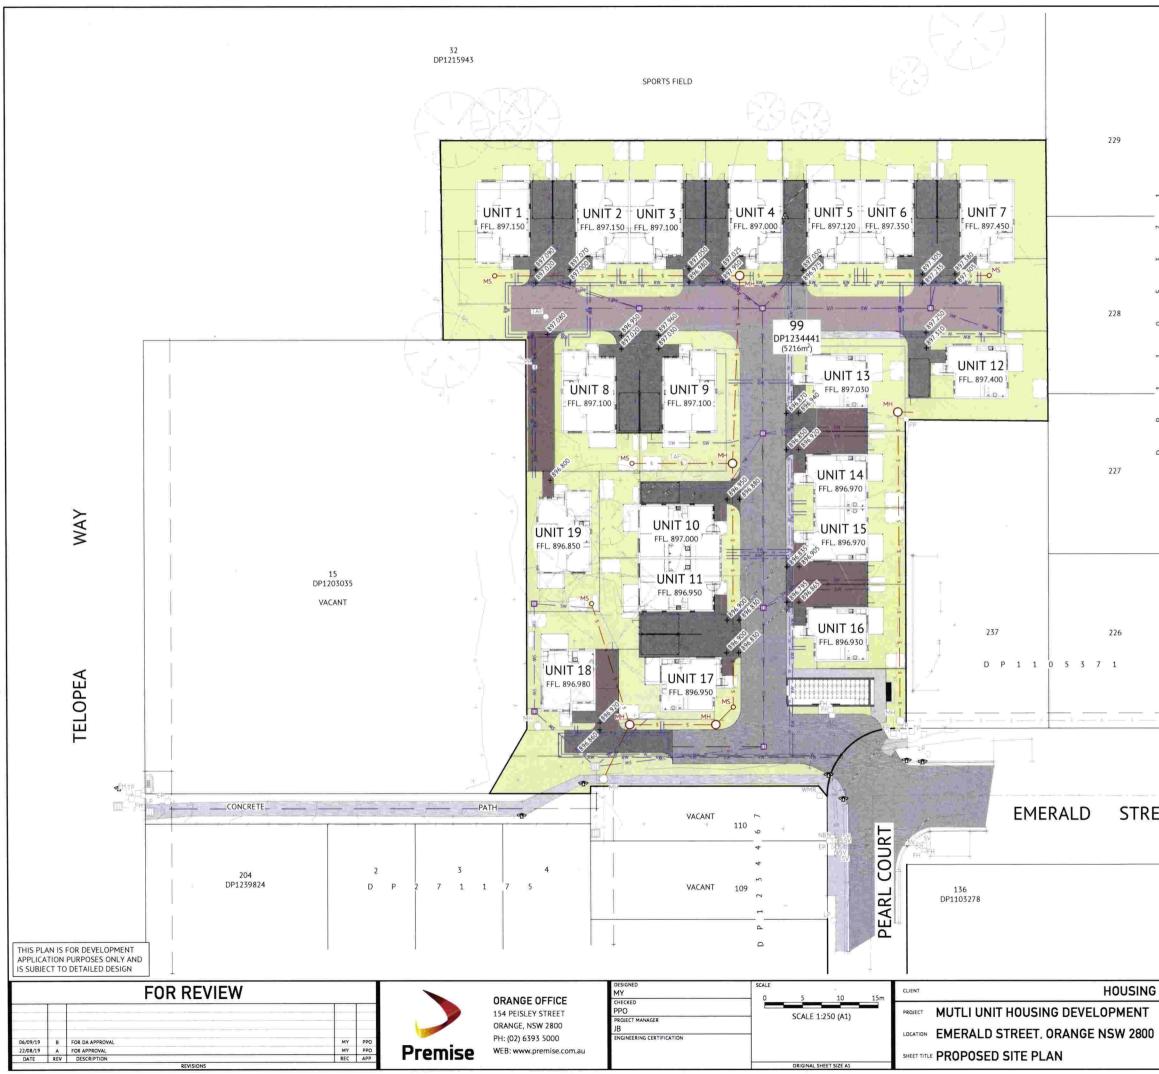

|
|    |         | EXISTING TELECOMMUNICATIONS PIT  |
|    |         | EXISTING NBN PIT                 |
|    | MH      | EXISTING SEWER MANHOLE           |
| ۵. | FH      | EXISTING FIRE HYDRANT -POTABLE   |
| ۵  | FH      | EXISTING FIRE HYDRANT -RAW       |
|    | SV      | EXISTING STOP VALVE -POTABLE     |
|    | SV 🖂    | EXISTING STOP VALVE -RAW         |
|    | WMR     | EXISTING WATER METER             |
|    | C       | EXISTING TAP                     |
|    | S       | EXISTING TREE                    |
|    | ~       |                                  |

**EXISTING TEST PIT** 

| IG PLUS | JOB CODE         |  |  |  |
|---------|------------------|--|--|--|
|         | 219391_0         |  |  |  |
| 0       | SHEET NUMBER REV |  |  |  |
|         | C002 B           |  |  |  |





|               | LEGEND:               |                  |                     |
|---------------|-----------------------|------------------|---------------------|
|               |                       | EXISTING ROAD C  | ENTRELINE           |
|               |                       | EXISTING FENCE   |                     |
|               |                       | EXISTING BOTTO   | M OF BANK           |
| . <del></del> |                       | EXISTING OVERHI  | AD ELECTRICAL       |
| ~             |                       | EXISTING UNDER   | GROUND ELECTRICAL   |
|               |                       | EXISTING STORM   |                     |
| 20            |                       | EXISTING SEWER   |                     |
|               | W                     | EXISTIN