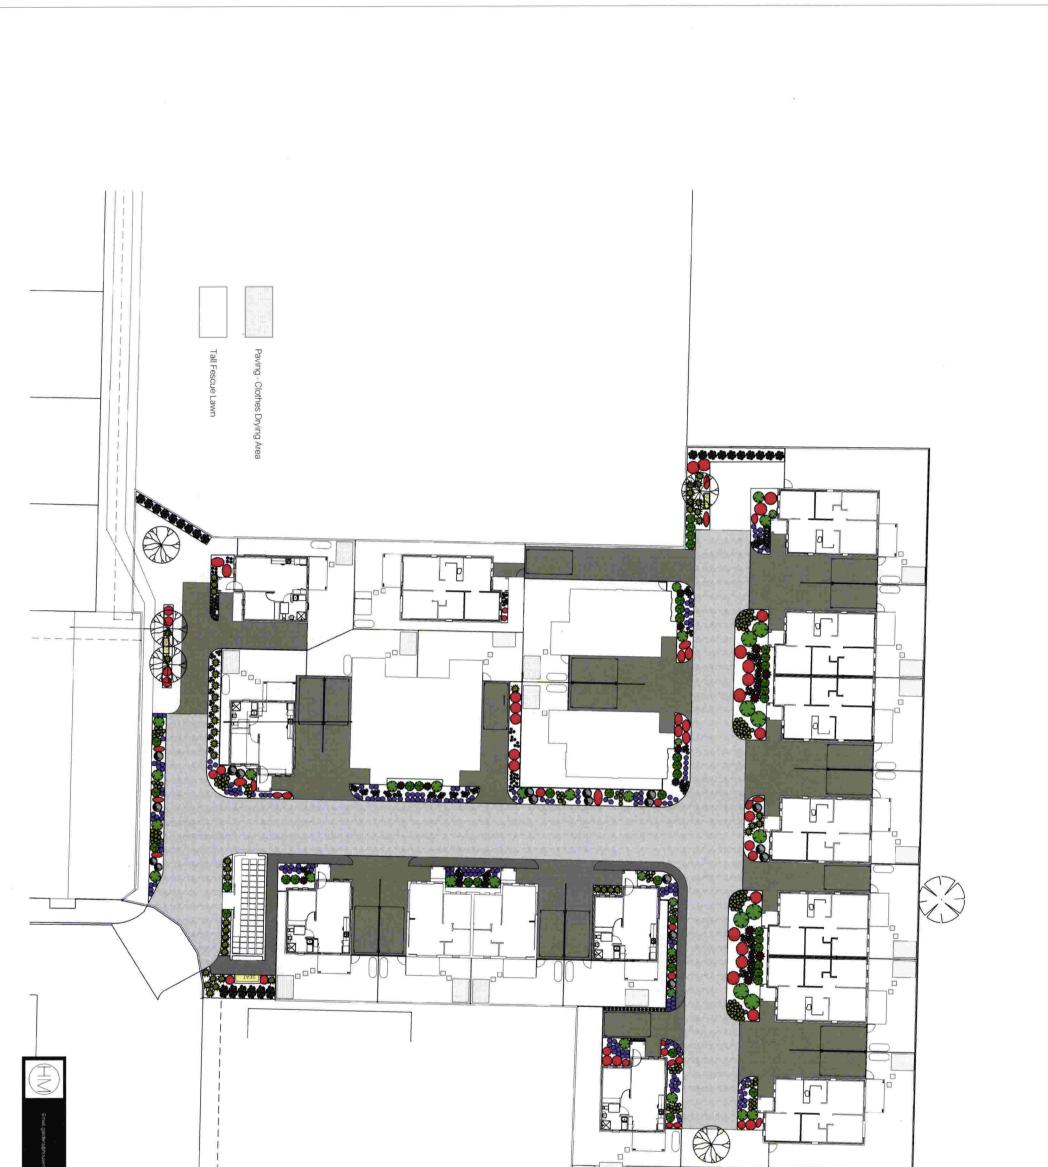

|       | EXISTING DWELLING                                                                         |           |
|-------|-------------------------------------------------------------------------------------------|-----------|
| 37.0  | EXISTING DWELLING                                                                         |           |
|       | EXISTING DWELLING                                                                         |           |
|       | EXISTING DWELLING                                                                         |           |
| En    | ROOF LEVEL SITE PLAN<br>SCALE 1200 AT A1, 1400 AT A3                                      | SITE PLAN |
| -<br> | PROJECT NUMBER 219391 DRAWING FILE 219391_02F-A000-A<br>ORIGINAL SIZE A1 A1 SCALE: A3 SCA | 1029 dwg  |