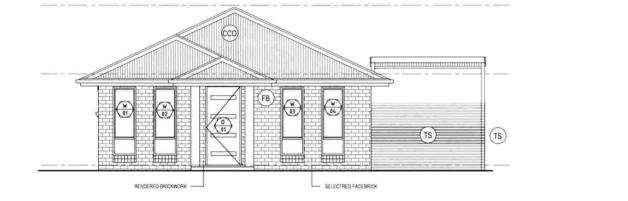

| #5 UN         | II PLA      | N      |      |     |  |  |  |
|-----------------------------------|------------------------|---------------------|---------------|-------------|--------|------|-----|--|--|--|
|                                   | PROJECT NUMBER 219391  | DRAWN               | G FILE 219391 | 02F-A000-A0 | 29.dwg |      |     |  |  |  |
| Meritar<br>Australian<br>Mattrian | ORIGINAL SIZE A1       | A1 SCALE: A3 SCALE: |               |             |        |      |     |  |  |  |
| tuty of<br>tech                   | IMAGE SOURCE           |                     |               |             |        |      | 02F |  |  |  |
| CT:<br>504                        | STATUS FOR DA APPROVAL |                     | SHEET         | A023        | OF     | A029 | 021 |  |  |  |



E 27.08.19 GT JB ISSUE FOR CLIENT INFORMATION

ARCHITECTURAL APPROVAL

FRONT ELEVATION A FRONT ELEVATION A023 SCALE 1:50 AT A1, 1:100 AT A3



14



154 PEISLEY STREET P.O. BOX 1963 ORANGE, NSW 2800 Ph. (02) 6393 5000 Fx. (02) 6393 5050

NOMINATED ARC

ORANGE

orange@geolyse.com www.geolyse.com



PROJECT

INITIALS DATE

EMERALD STREET, ORANGE

MULTI UNIT HOUSING DEVELOPMENT

ALL WORKMANSHIP & MATERIALS SHALL COMPLY WITH THE REQUIREMENTS OF THE RELEVANT AUSTRALIAN STANDARDS. THIS DRAWING TO BE READ IN CONJUNCTION WITH ALL OTHER DRAWINGS & DOCUMENTATION COMPRISING THE SET INCLUDING THE SPECIFICATION AND OTHER CONSULTANT'S DRAWINGS (WHERE SUPPLIED).

|                                          | DRAWING               |                                                             |        |