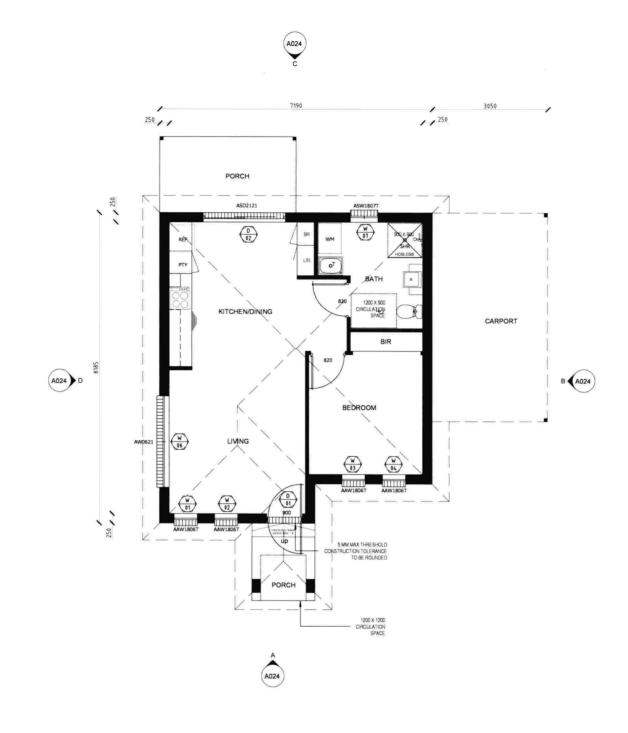

| INITIALS DATE | MULTI UNIT HOUSING DEVELOPMENT            | orange@geolyse.com<br>www.geolyse.com | ORANGE, NSW 2800<br>Ph. (02) 6393 5000<br>Fx. (02) 6393 5050 | JAMES BUCKLEY, NSW ARB 8504 |

| ORIGINAL SIZE A1 A1 SCALE A3 SCALE SET | PROJECT NUMBER 219391 | DRAW  | ING FILE 219391 | _02F-A000-A | 029 dwg |     |
|----------------------------------------|-----------------------|-------|-----------------|-------------|---------|-----|
| IMAGE SOURCE                           | ORIGINAL SIZE A1      | A1 SC | ALE             | A3 SCA      | LE      | SET |
|                                        | IMAGE SOURCE          |       |                 |             |         | 025 |

DRAWING







REAR ELEVATION C REAR ELEVATION A021 SCALE 150 AT A1, 1100 AT A3









| GENERAL NOTES:                                                                                                                                                                                                                                                    | REV | DATE     | DFTD | APPD. | DETAILS                      | APPRO |                                |                                       |                                                                               |                       |
|-------------------------------------------------------------------------------------------------------------------------------------------------------------------------------------------------------------------------------------------------------------------|-----|----------|------|-