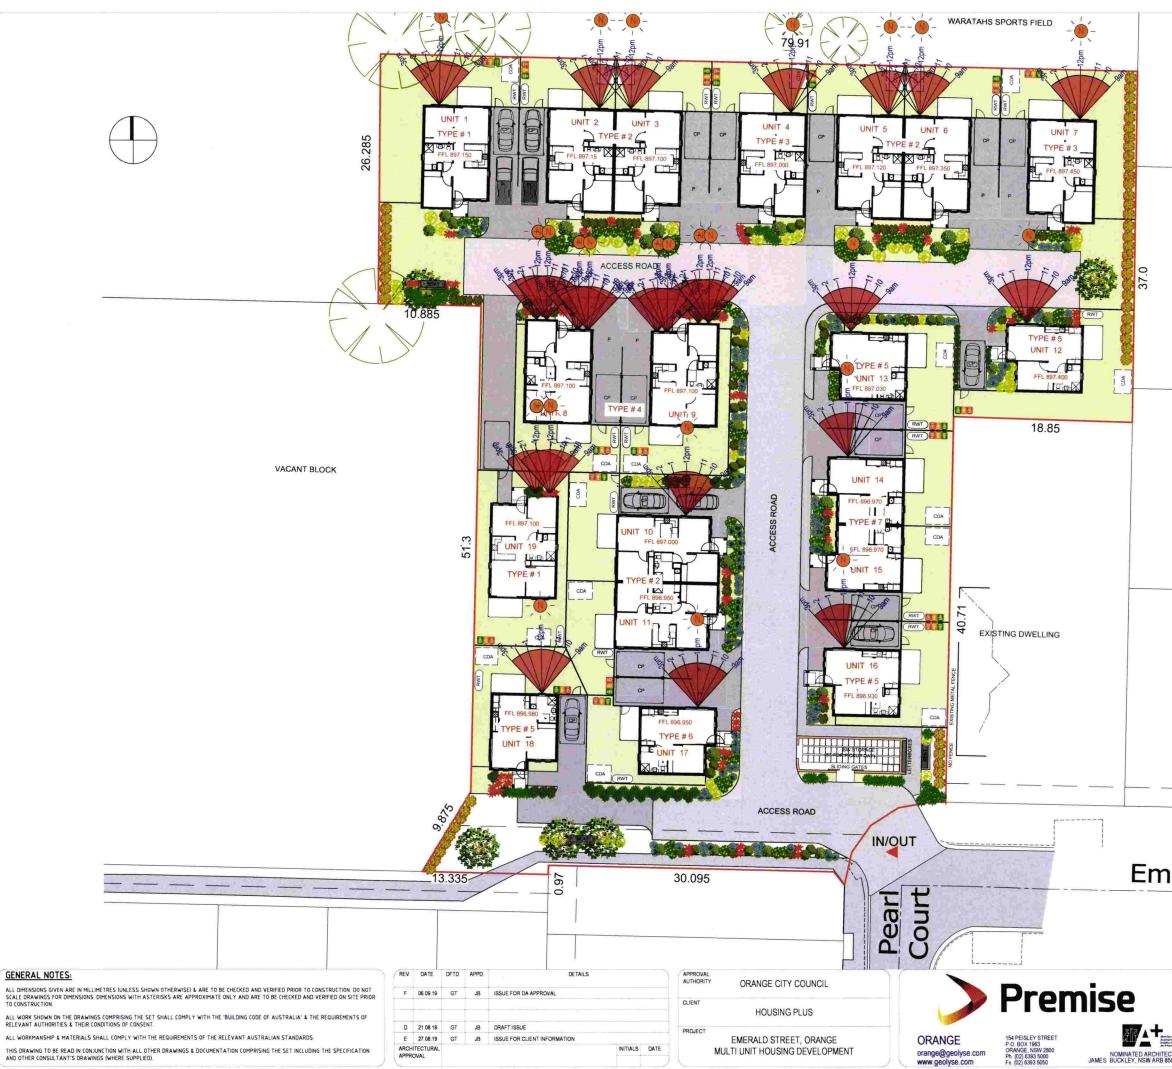

|       | EXISTING DWELLING                                                                         |           |
|-------|-------------------------------------------------------------------------------------------|-----------|
| 37.0  | EXISTING DWELLING                                                                         |           |
|       | EXISTING DWELLING                                                                         |           |
|       | EXISTING DWELLING                                                                         |           |
| En    | ROOF LEVEL SITE PLAN<br>SCALE 1200 AT A1, 1400 AT A3                                      | SITE PLAN |
| -<br> | PROJECT NUMBER 219391 DRAWING FILE 219391_02F-A000-A<br>ORIGINAL SIZE A1 A1 SCALE: A3 SCA | 1029 dwg  |